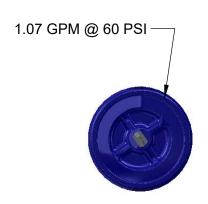

**Product Specifications:** 

1.07 GPM Spray Valve w/ Ergo-Grip, Replaceable Spray Face, Integrated One-Handed Trigger Lock & Garden Hose Adapter

Product Compliance:

ASME A112.18.1 / CSA B125.1 NSF 61 Exempt (Non-Potable) NSF 372 (Low Lead Content) EPAct 2005 (PRSV)