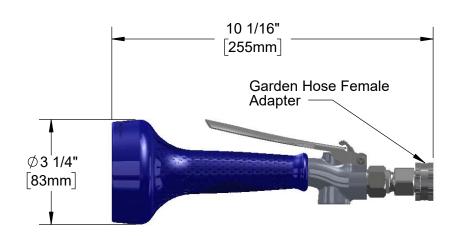

This Space for Architect/Engineer Approval

Job Name\_\_\_\_\_\_Date\_\_\_\_

Model Specified\_\_\_\_\_Quantity\_\_\_\_

Customer/Wholesaler\_\_\_\_

Contractor\_\_\_\_\_

Washer For Hose Connection (Included)-One-Handed Metal Trigger Lock w/ Added Anti-Rotational Feature Surgical-Grade Polished Stainless Steel--Removeable Screen Filter Replaceable Cartridges **Built-In Check Valve** To Prevent Backflow Non-Slip Ergonomic Santoprene Grip w/ Built-in Heat Dissipation Channels Crush-Resistant w/ Delrin Waterways

**Product Specifications:** 

1.07 GPM Spray Valve w/ Ergo-Grip, Replaceable Spray Face, Integrated One-Handed Trigger Lock & Garden Hose Adapter

Product Compliance:

ASME A112.18.1 / CSA B125.1 NSF 61 Exempt (Non-Potable) NSF 372 (Low Lead Content) EPAct 2005 (PRSV)