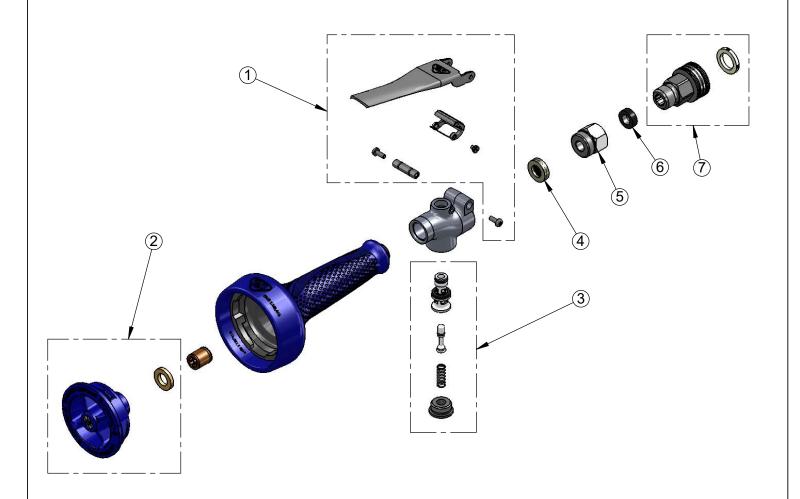

| ITEM<br>NO. | SALES NO. | DESCRIPTION                      |
|-------------|-----------|----------------------------------|
| 1           | 108T-RK   | Trigger Repair Kit               |
| 2           | 108SF-RK  | Spray Face Repair Kit            |
| 3           | 108V-RK   | Valve Repair Kit                 |
| 4           | 108S-RK   | Inlet Screen/Washer Repair Kit   |
| 5           | 000729-40 | Nut, 7/8-20 Male x 3/4-14 Female |
| 6           | 010476-45 | #27 Washer                       |
| 7           | 059A      | Adapter, Garden Hose             |