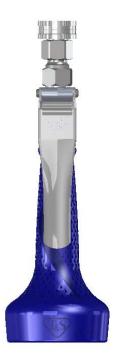

This Space for Architect/Engineer Approval

Job Name\_\_\_\_\_\_Date\_\_\_\_

Model Specified\_\_\_\_\_Quantity\_\_\_\_

Customer/Wholesaler\_\_\_\_

Contractor\_\_\_\_\_

Washer For Hose Connection (Included)-One-Handed Metal Trigger Lock w/ Added Anti-Rotational Feature Surgical-Grade Polished Stainless Steel--Removeable Screen Filter Replaceable Cartridges **Built-In Check Valve** To Prevent Backflow Non-Slip Ergonomic Santoprene Grip w/ Built-in Heat Dissipation Channels Crush-Resistant w/ Delrin Waterways

**Product Specifications:** 

1.07 GPM Spray Valve w/ Ergo-Grip, Replaceable Spray Face, Integrated One-Handed Trigger Lock & Garden Hose Adapter

Product Compliance:

ASME A112.18.1 / CSA B125.1 NSF 61 Exempt (Non-Potable) NSF 372 (Low Lead Content) EPAct 2005 (PRSV)